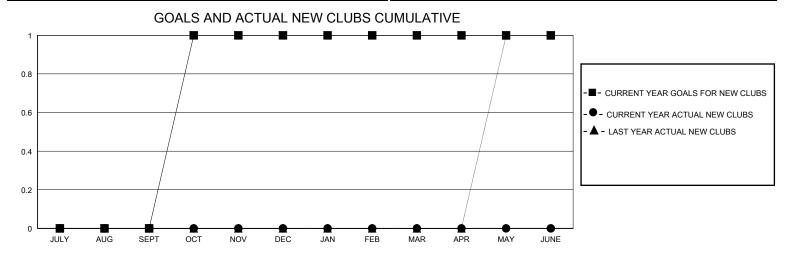

## District 5 SKN

GMT: LOCATION SASKATCHEWAN GMT CA

| CIVIT.        | . ECONTION STATE OF LETTER |             |               |                       |                        |                         |                                                    |  |
|---------------|----------------------------|-------------|---------------|-----------------------|------------------------|-------------------------|----------------------------------------------------|--|
|               | Club                       | os          |               | Members               |                        |                         |                                                    |  |
|               | RESULTS FOR                | R 2023-2024 |               | RESULTS FOR 2023-2024 |                        |                         |                                                    |  |
| QUARTER       | NEW CLUB GOAL              | NEW CLUBS   | DROPPED CLUBS | QUARTER MEME          | BER GROWTH NET<br>GOAL | MEMBER GROWTH<br>ACTUAL | DROPPED<br>MEMBERS ACTUAL<br>(including transfers) |  |
| JULY/AUG/SEPT | 0                          | 0           | 0             | JULY/AUG/SEPT         | 25                     | 13                      | 13                                                 |  |
| OCT/NOV/DEC   | 1                          | 0           | 0             | OCT/NOV/DEC           | 25                     | 34                      | 44                                                 |  |
| JAN/FEB/MAR   | 0                          | 0           | 0             | JAN/FEB/MAR           | 25                     | 6                       | 5                                                  |  |
| APR/MAY/JUNE  | 0                          | 0           | 0             | APR/MAY/JUNE          | 25                     | 0                       | 0                                                  |  |
|               |                            |             |               |                       |                        |                         |                                                    |  |