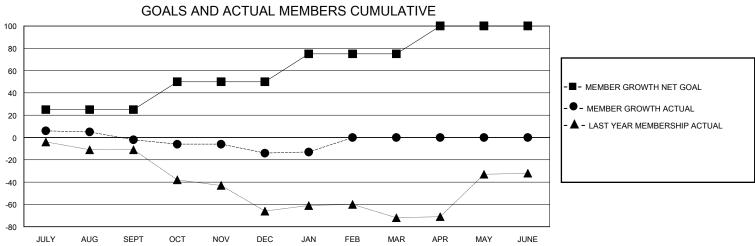

## District 5 SKN

GMT: LOCATION SASKATCHEWAN GMT CA

| CIVIT.        | . ECONTION STATE OF LETTER |             |               |                       |                        |                         |                                                    |  |
|---------------|----------------------------|-------------|---------------|-----------------------|------------------------|-------------------------|----------------------------------------------------|--|
|               | Club                       | os          |               | Members               |                        |                         |                                                    |  |
|               | RESULTS FOR                | R 2023-2024 |               | RESULTS FOR 2023-2024 |                        |                         |                                                    |  |
| QUARTER       | NEW CLUB GOAL              | NEW CLUBS   | DROPPED CLUBS | QUARTER MEME          | BER GROWTH NET<br>GOAL | MEMBER GROWTH<br>ACTUAL | DROPPED<br>MEMBERS ACTUAL<br>(including transfers) |  |
| JULY/AUG/SEPT | 0                          | 0           | 0             | JULY/AUG/SEPT         | 25                     | 13                      | 13                                                 |  |
| OCT/NOV/DEC   | 1                          | 0           | 0             | OCT/NOV/DEC           | 25                     | 34                      | 44                                                 |  |
| JAN/FEB/MAR   | 0                          | 0           | 0             | JAN/FEB/MAR           | 25                     | 6                       | 5                                                  |  |
| APR/MAY/JUNE  | 0                          | 0           | 0             | APR/MAY/JUNE          | 25                     | 0                       | 0                                                  |  |
|               |                            |             |               |                       |                        |                         |                                                    |  |